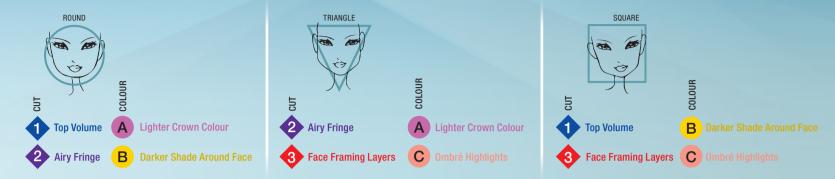

# SALONEXCLUSIVE SERVICE

The VOOK Service is a permutation of the different methods of 'face slimming' cut and 'face contouring' colouration, which will be prescribed based on the diagnosis of your face shape.