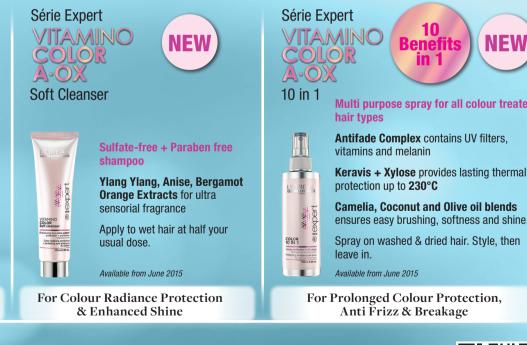

ensures easy brushing, softness and shine.

For Prolonged Colour Protection,

Multi purpose spray for all colour treated

Antifade Complex contains UV filters,

Keravis + Xylose provides lasting thermal

**Camelia, Coconut and Olive oil blends** 

Spray on washed & dried hair. Style, then

'LIKE' us on Facebook at

L'ORÉAL PROFESSIONNEL SG

As seen during

Trending across the internet, social media platforms and several magazines, the hottest topic splashed across all media platforms is: Getting the perfect