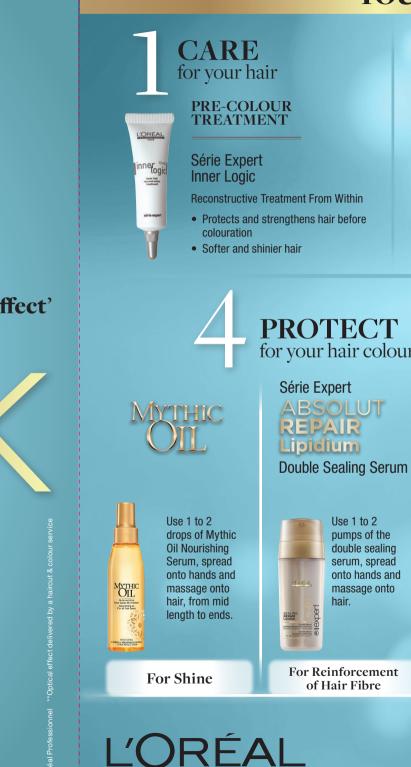

#### **JOURNEY** YOUR FLAUNT LOCK your hair colour vour hair colour POST-COLOUR TREATMENT Série Expert Powerdose Colour POWERDOSE Ionène G - Incell deveux colorés Double Colour Locking · Locks colour in for long-lasting result Reinforces hair fibre Consult your hair stylist for your perfect hair colour!

Premium professional haircare customized to maintain your new look! for your hair colour Ask your hairstylist which home care product is best suited to your needs.

Follow us on Instagram at LOREALPROFSG LOREALPROFSG

ensures easy brushing, softness and shine.

For Prolonged Colour Protection,

Multi purpose spray for all colour treated

Antifade Complex contains UV filters,

Keravis + Xylose provides lasting thermal

**Camelia, Coconut and Olive oil blends** 

Spray on washed & dried hair. Style, then

'LIKE' us on Facebook at

L'ORÉAL PROFESSIONNEL SG

As seen during

Trending across the internet, social media platforms and several magazines, the hottest topic splashed across all media platforms is: Getting the perfect